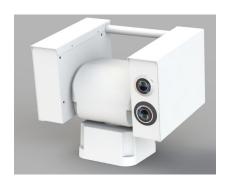

# S PT6i-S100.2 HEAVY DUTY PAN-TILT-UNIT "ROTOR HEAD" FOR MOBOTIX CAMERAS 7the and ONE Series PT6-S100

#### \$16, \$74, MX M ONE \$

The high-speed pan-tilt head features precision powerfull 24VDC stepper motors. It needs no mechanical stops due to sliding contacts.

- programing of 4 diffrent endless Tours
- 128 presets
- 4 different speeds
- IR- Head Light optical zoom I-43° (optional)
- IR-Head light High power 30W (PT6iL)
- High Power White light 12W (optional)