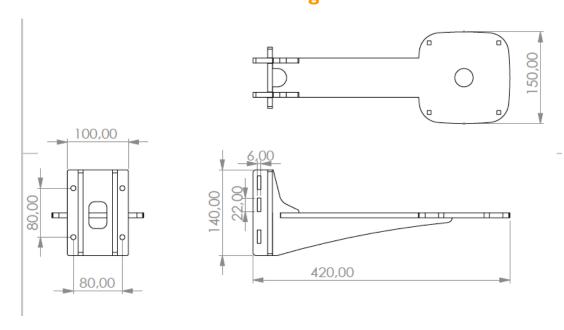

### **Technical Drawing Bracket**

2 75031 Eppingen Sedi GmbH Im Wiesental 17 Deutschland/Germany

Humidity: up top 95% (\*)

Dimensions: 410x260x310x185mm Packing size: 510x430x260 at 12kg

Camera core include

Comes with power adapter (for the head and the camera),