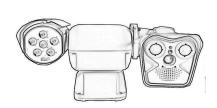

# S PT6i-S100.2 HEAVY DUTY PAN-TILT-UNIT "ROTOR HEAD" FOR MOBOTIX CAMERAS 7the and ONE Series PT6-S100

### **FETURES**

This is the NEW HEAVY DUTY, MILITARY GRADE PT6S

Due USB interface with RJ45Plug and 1,0m cable length "Plug&Play"

List of supported cameras:

#### \$16, \$74, MX M ONE \$

The high-speed pan-tilt head features precision powerfull 24VDC stepper motors. It needs no mechanical stops due to sliding contacts.

- programing of 4 diffrent endless Tours
- 128 presets
- 4 different speeds
- IR- Head Light optical zoom I-43° (optional)
- IR-Head light High power 30W (PT6iL)
- High Power White light 12W (optional)