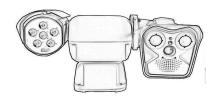

### **FETURES**

This is the NEW HEAVY DUTY, MILITARY GRADE PT6S

Due USB interface with RJ45Plug and 1,0m cable length "Plug&Play"

List of supported cameras:

#### \$16, \$74, MX M ONE \$

The high-speed pan-tilt head features precision powerfull 24VDC stepper motors. It needs no mechanical stops due to sliding contacts.

- programing of 4 diffrent endless Tours
- 128 presets
- 4 different speeds
- IR- Head Light optical zoom I-43° (optional)
- IR-Head light High power 30W (PT6iL)
- High Power White light 12W (optional)