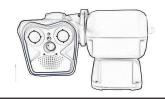

### **FETURES**

This is the NEW HEAVY DUTY, MILITARY GRADE PT6S

Due USB interface with RJ45Plug and 1,0m cable length "Plug&Play"

List of supported cameras:

#### \$16, \$74, MX M ONE \$

The high-speed pan-tilt head features precision powerfull 24VDC stepper motors. It needs no mechanical stops due to sliding contacts.

- programing of 4 diffrent endless Tours
- 128 presets
- 4 different speeds
- IR- Head Light optical zoom I-43° (optional)
- IR-Head light High power 30W (PT6iL)
- High Power White light 12W (optional)