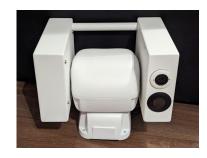

# S PT6i-S100.2 HEAVY DUTY PAN-TILT-UNIT "ROTOR HEAD" FOR MOBOTIX CAMERAS 7the and ONE Series PT6-S100

#### \$16, \$74, MX M ONE \$

The high-speed pan-tilt head features precision powerfull 24VDC stepper motors. It needs no mechanical stops due to sliding contacts.

- programing of 4 diffrent endless Tours
- 128 presets
- 4 different speeds
- IR- Head Light optical zoom I-43° (optional)
- IR-Head light High power 30W (PT6iL)
- High Power White light 12W (optional)