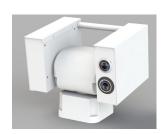

# S PT6i-S100.2 HEAVY DUTY PAN-TILT-UNIT "ROTOR HEAD" FOR MOBOTIX CAMERAS 7the and ONE Series PT6-S100

### **FETURES**

This is the NEW HEAVY DUTY, MILITARY GRADE PT6S

Due USB interface with RJ45Plug and 1,0m cable length "Plug&Play"

List of supported cameras:

#### \$16, \$74, MX M ONE \$

The high-speed pan-tilt head features precision powerfull 24VDC stepper motors. It needs no mechanical stops due to sliding contacts.

- programing of 4 diffrent endless Tours
- 128 presets
- 4 different speeds
- IR- Head Light optical zoom I-43° (optional)
- IR-Head light High power 30W (PT6iL)
- High Power White light 12W (optional)