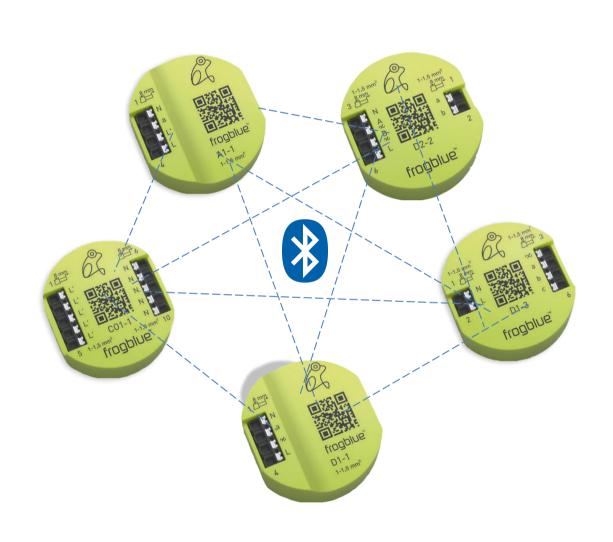

- Frogblue incorporates Bluetooth Mesh for redundant and highly encrypted
  wireless communication. Thanks to the communication redundancy offered by
  Frogblue's Bluetooth Mesh, partial components failures or disturbances won't
  affect the core system communication.
- A frogblue system is self-documenting, ensuring operational clarity and accountability for years to come.

### Seamless Infrastructure-Independent Building Control

- The frogblue building automation system building automation system operates independently of existing ICT infrastructure, no required network or Wi-Fi connectivity.
- Control wiring too is redundant, only mains power required.
- This significantly reduces the need for wiring harnesses, cable trays, and core drilling.
- Frogblue requires **no switchboard** or sub-distribution modules, saving space, minimising labor, and reducing energy costs.
- Reduced cabling also simplifies fire safety measures

### Wireless, but not your usual Wi-Fi

- Our Bluetooth Mesh is very reliable and highly interference-resistant
- We are not a typical signaling solution and, for this reason, don't suffer from the same range and scalability limitations in buildings, as every frogblue module relays incoming messages until all modules have been reached.
- Unlike traditional radio or Wi-Fi systems, our setup eliminates central components that could fail, ensuring uninterrupted message mediation.
   Our messages are highly encrypted and secured against external interference thanks to our integrated time-stamping.
- ==> frogblue ensures reliable and extra secure data transmission. Our BLE can handle upto 50\* mtrs of distance frog to frog.