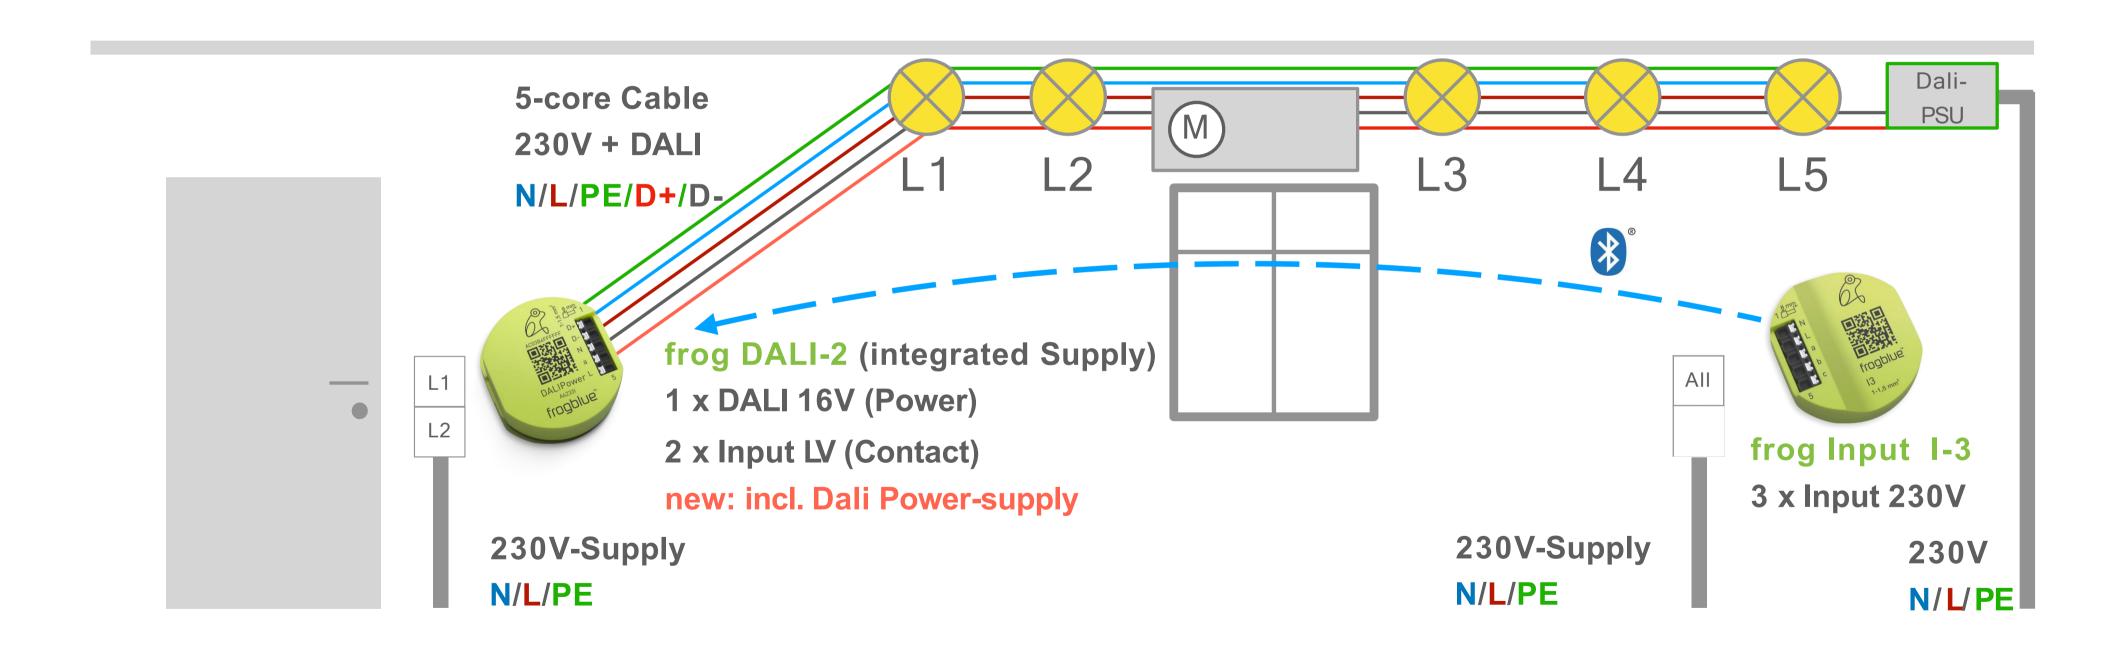

### The power of wireless frogblue automation for DALI

DALI Frog

- DALI is a universal bus system for lighting technology.
- Up to 64 lights with 16 groups.
- No extra bus cable needed, data lines up to 300 meters, all within a 5- core power cable.
- Two button inputs, controls DALI-2<sup>®</sup> lights via broadcast, by groups, and individually.
- frogDALI-Power 1-1 includes the DALI bus power supply and direct control of lighting through integrated button and dimming input.