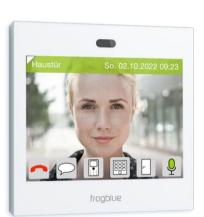

## frogblue

Frog Terminal

- Based on the universal SIP standard.
- Supports multi-party scenarios & large-scale distributed properties.
- Can simultaneously incorporate multiple SIP PBXs and SIP servers.
- Direct SIP calls to any IP video phone.
- Automatically connect a smartphone to the intercom via our SIP cloud
- 8-MP Camera with light sensitive optics, full 180° panoramic view.
- Dual Mic, High Quality Speaker, & Noise Cancellation.
- Video-log records both ring events and door access via PIN or RFID.

#### Alarms and Notifications

- Trigger alarms and sends push **notifications to smartphones**. Monitors doors, windows, and motion detectors & more.
- **Event log** records every single operation and can display them on the smartphone from anywhere in the world, indicating, for example, when doors were opened or windows closed.
- Enabled alarms are communicated via phone call or email. Should these remain unacknowledged, a third party can be informed.