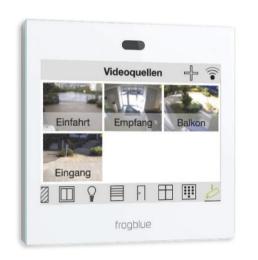

#### Intelligent Frog, Smart Home

- Each Frog is a fully operational Linux OS based mini computer with memory, IO functions and applications. Once programed, they run independently.
- All frogs are programmed simultaneously and updated simultaneously. Their configuration determines their outcome. Extremely easy for installation, maintenance, upgrades and even operation
- Multiple functions can be assigned to even a simple switch through the frog like different lighting moods, curtain control and even silent panic alarm.
- Remote updates, control and operation is easy on IOS and Android based Frog apps.