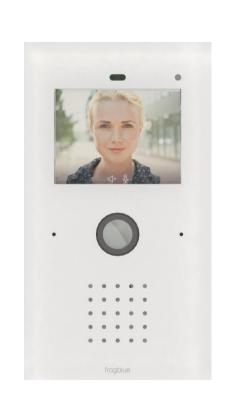

### frogTerminal Models

**KS-Line**white, silver, anthrazit
UV paint stabilzied
Quick Mount

ALU - Line
white, silver, anthrazit
UV paint stabilzied
Quick Mount

Glas - Line
white, silver, anthrazit
UV paint stabilzied
Quick Mount

## frogblue

Frog Terminal

- Based on the universal SIP standard.
- Supports multi-party scenarios & large-scale distributed properties.
- Can simultaneously incorporate multiple SIP PBXs and SIP servers.
- Direct SIP calls to any IP video phone.
- Automatically connect a smartphone to the intercom via our SIP cloud
- 8-MP Camera with light sensitive optics, full 180° panoramic view.
- Dual Mic, High Quality Speaker, & Noise Cancellation.
- Video-log records both ring events and door access via PIN or RFID.