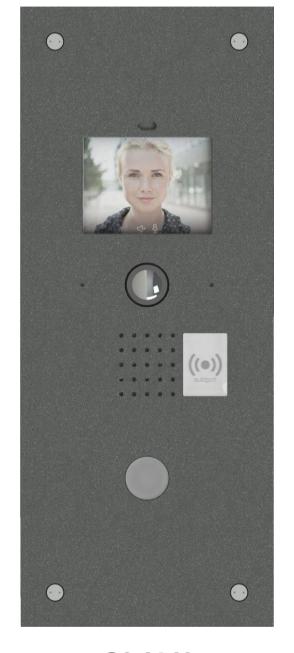

## frogblue

Frog Terminal

- Based on the universal SIP standard.
- Supports multi-party scenarios & large-scale distributed properties.
- Can simultaneously incorporate multiple SIP PBXs and SIP servers.
- Direct SIP calls to any IP video phone.
- Automatically connect a smartphone to the intercom via our SIP cloud
- 8-MP Camera with light sensitive optics, full 180° panoramic view.
- Dual Mic, High Quality Speaker, & Noise Cancellation.
- Video-log records both ring events and door access via PIN or RFID.

### Access control with frogTerminal

- Individual schedule-bound PIN numbers for door access.
- Scrambling of numerical keypad layout on the display during entry.
- Integrated DESFire EV2® RFID reader plus PIN for two-factor authentication.
- Optionally, or outside of access hours, automatic call verification for three-factor authentication.