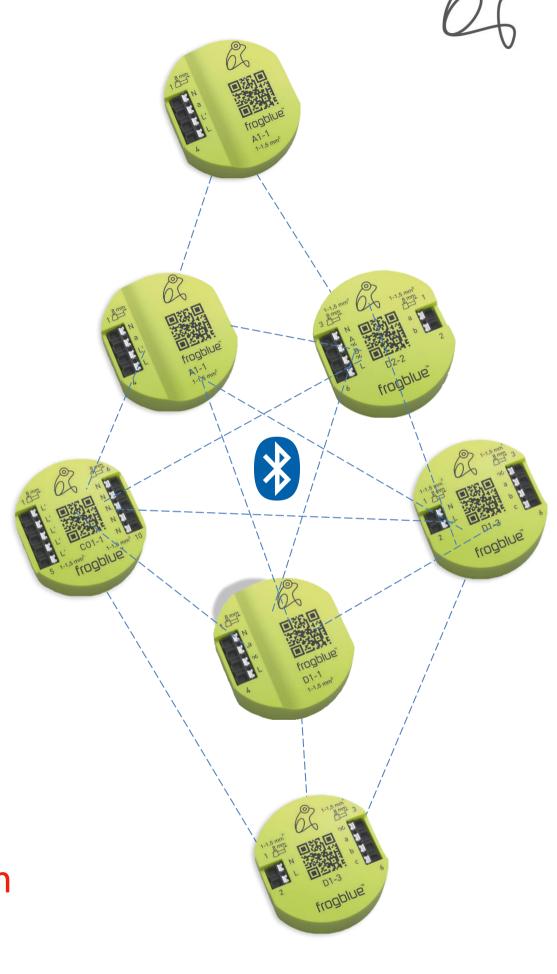

- Frogblue incorporates Bluetooth Mesh for redundant and highly encrypted
  wireless communication. Thanks to the communication redundancy offered by
  Frogblue's Bluetooth Mesh, partial components failures or disturbances won't
  affect the core system communication.
- A frogblue system is self-documenting, ensuring operational clarity and accountability for years to come.

### Wireless, but not your usual Wi-Fi

- Our Bluetooth Mesh is very reliable and highly interference-resistant
- We are not a typical signaling solution and, for this reason, don't suffer from the same range and scalability limitations in buildings, as every frogblue module relays incoming messages until all modules have been reached.
- Unlike traditional radio or Wi-Fi systems, our setup eliminates central components that could fail, ensuring uninterrupted message mediation.
   Our messages are highly encrypted and secured against external interference thanks to our integrated time-stamping.
- ==> frogblue ensures reliable and extra secure data transmission. Our BLE can handle upto 50\* mtrs of distance frog to frog.