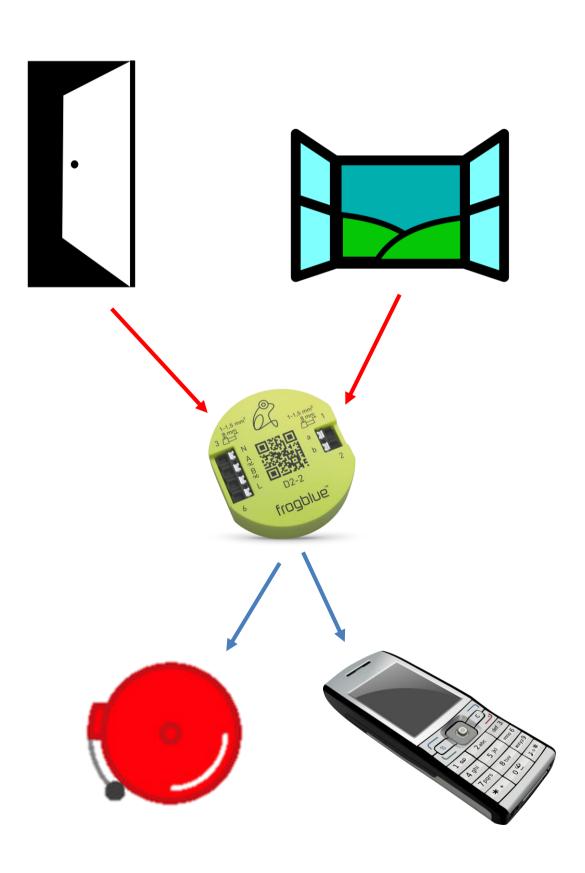

#### Alarms and Notifications

- Trigger alarms and sends push **notifications to smartphones**. Monitors doors, windows, and motion detectors & more.
- **Event log** records every single operation and can display them on the smartphone from anywhere in the world, indicating, for example, when doors were opened or windows closed.
- Enabled alarms are communicated via phone call or email. Should these remain unacknowledged, a third party can be informed.