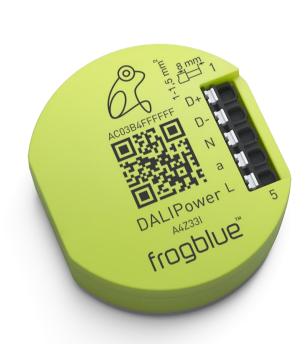

### The power of wireless frogblue automation for DALI

DALI Frog

- DALI is a universal bus system for lighting technology.
- Up to 64 lights with 16 groups.
- No extra bus cable needed, data lines up to 300 meters, all within a 5- core power cable.
- Two button inputs, controls DALI-2<sup>®</sup> lights via broadcast, by groups, and individually.
- frogDALI-Power 1-1 includes the DALI bus power supply and direct control of lighting through integrated button and dimming input.