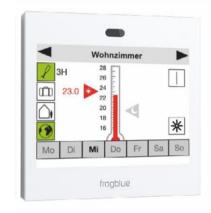

### **Building Automation**

- Frogblue offers a variety of actuators and sensors for building automation.
- Frogblue offers a decentralized installation requiring no control cables or switching cabinets, installed behind light switches exceptionally efficient and expandable any time.

### The power of wireless frogblue automation for DALI

DALI Frog

- DALI is a universal bus system for lighting technology.
- Up to 64 lights with 16 groups.
- No extra bus cable needed, data lines up to 300 meters, all within a 5- core power cable.
- Two button inputs, controls DALI-2<sup>®</sup> lights via broadcast, by groups, and individually.
- frogDALI-Power 1-1 includes the DALI bus power supply and direct control of lighting through integrated button and dimming input.