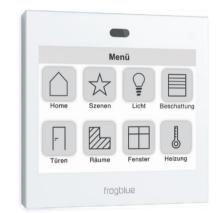

#### Intelligent Frog, Smart Home

- Each Frog is a fully operational Linux OS based mini computer with memory, IO functions and applications. Once programed, they run independently.
- All frogs are programmed simultaneously and updated simultaneously. Their configuration determines their outcome. Extremely easy for installation, maintenance, upgrades and even operation
- Multiple functions can be assigned to even a simple switch through the frog like different lighting moods, curtain control and even silent panic alarm.
- Remote updates, control and operation is easy on IOS and Android based Frog apps.