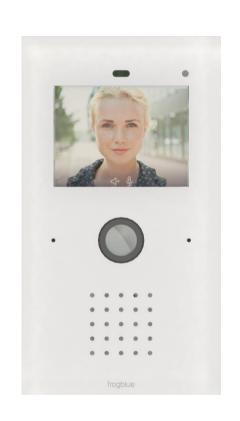

### frogTerminal Models

**KS-Line**white, silver, anthrazit
UV paint stabilzied
Quick Mount

ALU - Line
white, silver, anthrazit
UV paint stabilzied
Quick Mount

Glas - Line
white, silver, anthrazit
UV paint stabilzied
Quick Mount

## frogblue

Frog Terminal

- Based on the universal SIP standard.
- Supports multi-party scenarios & large-scale distributed properties.
- Can simultaneously incorporate multiple SIP PBXs and SIP servers.
- Direct SIP calls to any IP video phone.
- Automatically connect a smartphone to the intercom via our SIP cloud
- 8-MP Camera with light sensitive optics, full 180° panoramic view.
- Dual Mic, High Quality Speaker, & Noise Cancellation.
- Video-log records both ring events and door access via PIN or RFID.