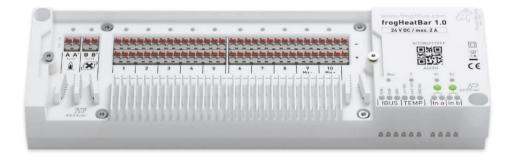

### The power of wireless frogblue automation for DALI

DALI Frog

- DALI is a universal bus system for lighting technology.
- Up to 64 lights with 16 groups.
- No extra bus cable needed, data lines up to 300 meters, all within a 5- core power cable.
- Two button inputs, controls DALI-2<sup>®</sup> lights via broadcast, by groups, and individually.
- frogDALI-Power 1-1 includes the DALI bus power supply and direct control of lighting through integrated button and dimming input.