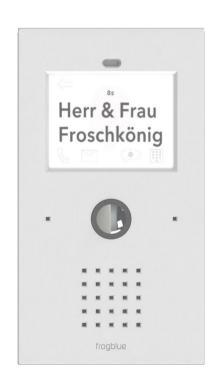

### frogTerminal Models

**KS-Line**white, silver, anthrazit
UV paint stabilzied
Quick Mount

ALU - Line
white, silver, anthrazit
UV paint stabilzied
Quick Mount

Glas - Line
white, silver, anthrazit
UV paint stabilzied
Quick Mount

## frogblue

Frog Terminal

- Based on the universal SIP standard.
- Supports multi-party scenarios & large-scale distributed properties.
- Can simultaneously incorporate multiple SIP PBXs and SIP servers.
- Direct SIP calls to any IP video phone.
- Automatically connect a smartphone to the intercom via our SIP cloud
- 8-MP Camera with light sensitive optics, full 180° panoramic view.
- Dual Mic, High Quality Speaker, & Noise Cancellation.
- Video-log records both ring events and door access via PIN or RFID.