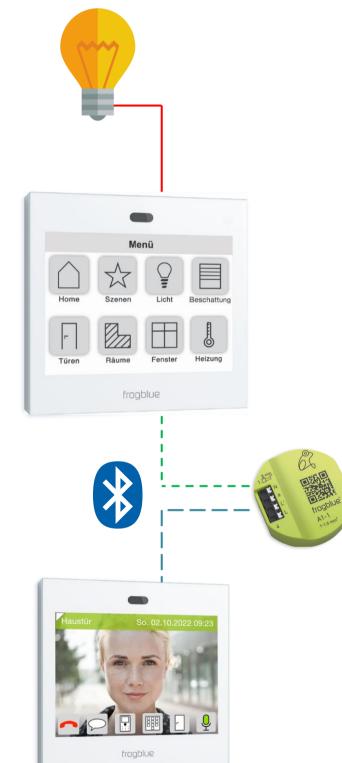

### What does frogblue™ do?

- Frogblue provides wireless connectivity to transform your home or property into an intelligent smart home with one platform to manage your access control, video communication, lighting, ventilation, shading, and heating.
- Frogblue provides automation and control for properties ranging from single-family homes to condominium complexes and from single office boardrooms to entire industrial facilities.
- The system monitors the property, record events, and send alarms directly to any smartphone. Our Video-SIP door intercom enables decentralised access-control solutions with card and PIN from multi-party scenarios to large-scale properties.
- Our key strengths lie in the reliability and security of a mature system. Frogblue is completely designed and manufactured in Germany.

### **Building Automation**

- Frogblue offers a variety of actuators and sensors for building automation.
- Frogblue offers a decentralized installation requiring no control cables or switching cabinets, installed behind light switches exceptionally efficient and expandable any time.

### Seamless Infrastructure-Independent Building Control

- The frogblue building automation system building automation system operates independently of existing ICT infrastructure, no required network or Wi-Fi connectivity.
- Control wiring too is redundant, only mains power required.
- This significantly reduces the need for wiring harnesses, cable trays, and core drilling.
- Frogblue requires **no switchboard** or sub-distribution modules, saving space, minimising labor, and reducing energy costs.
- Reduced cabling also simplifies fire safety measures

## frogblue

Frog Terminal

- Based on the universal SIP standard.
- Supports multi-party scenarios & large-scale distributed properties.
- Can simultaneously incorporate multiple SIP PBXs and SIP servers.
- Direct SIP calls to any IP video phone.
- Automatically connect a smartphone to the intercom via our SIP cloud
- 8-MP Camera with light sensitive optics, full 180° panoramic view.
- Dual Mic, High Quality Speaker, & Noise Cancellation.
- Video-log records both ring events and door access via PIN or RFID.