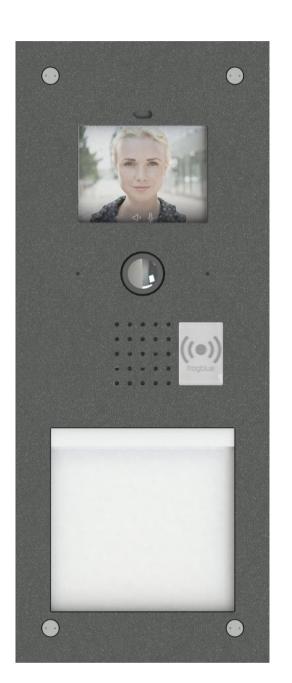

## frogblue

Frog Terminal

- Based on the universal SIP standard.
- Supports multi-party scenarios & large-scale distributed properties.
- Can simultaneously incorporate multiple SIP PBXs and SIP servers.
- Direct SIP calls to any IP video phone.
- Automatically connect a smartphone to the intercom via our SIP cloud
- 8-MP Camera with light sensitive optics, full 180° panoramic view.
- Dual Mic, High Quality Speaker, & Noise Cancellation.
- Video-log records both ring events and door access via PIN or RFID.

### Access control with frogTerminal

- Individual schedule-bound PIN numbers for door access.
- Scrambling of numerical keypad layout on the display during entry.
- Integrated DESFire EV2® RFID reader plus PIN for two-factor authentication.
- Optionally, or outside of access hours, automatic call verification for three-factor authentication.