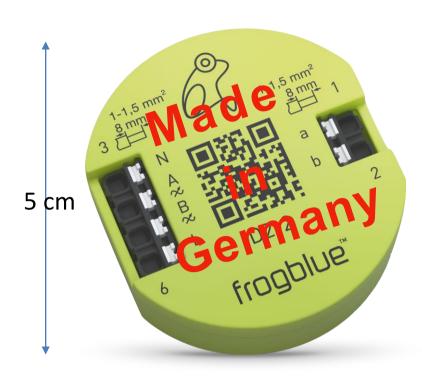

### **Building Automation**

- Frogblue offers a variety of actuators and sensors for building automation.
- Frogblue offers a decentralized installation requiring no control cables or switching cabinets, installed behind light switches exceptionally efficient and expandable any time.

### Seamless Infrastructure-Independent Building Control

- The frogblue building automation system building automation system operates independently of existing ICT infrastructure, no required network or Wi-Fi connectivity.
- Control wiring too is redundant, only mains power required.
- This significantly reduces the need for wiring harnesses, cable trays, and core drilling.
- Frogblue requires **no switchboard** or sub-distribution modules, saving space, minimising labor, and reducing energy costs.
- Reduced cabling also simplifies fire safety measures