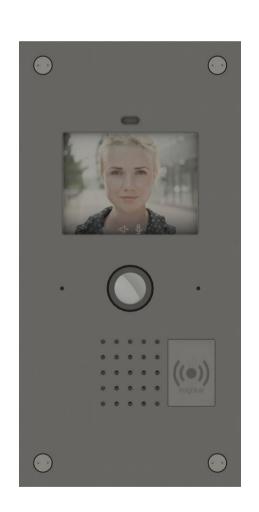

### frogTerminal Models

**KS-Line**white, silver, anthrazit
UV paint stabilzied
Quick Mount

ALU - Line
white, silver, anthrazit
UV paint stabilzied
Quick Mount

Glas - Line
white, silver, anthrazit
UV paint stabilzied
Quick Mount

## frogblue

Frog Terminal

- Based on the universal SIP standard.
- Supports multi-party scenarios & large-scale distributed properties.
- Can simultaneously incorporate multiple SIP PBXs and SIP servers.
- Direct SIP calls to any IP video phone.
- Automatically connect a smartphone to the intercom via our SIP cloud
- 8-MP Camera with light sensitive optics, full 180° panoramic view.
- Dual Mic, High Quality Speaker, & Noise Cancellation.
- Video-log records both ring events and door access via PIN or RFID.

### Access control with frogTerminal

- Individual schedule-bound PIN numbers for door access.
- Scrambling of numerical keypad layout on the display during entry.
- Integrated DESFire EV2® RFID reader plus PIN for two-factor authentication.
- Optionally, or outside of access hours, automatic call verification for three-factor authentication.