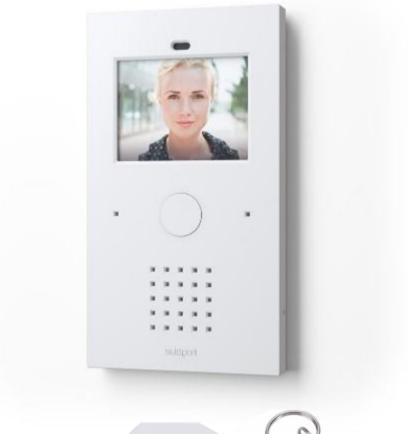

## frogblue

Frog Terminal

- Based on the universal SIP standard.
- Supports multi-party scenarios & large-scale distributed properties.
- Can simultaneously incorporate multiple SIP PBXs and SIP servers.
- Direct SIP calls to any IP video phone.
- Automatically connect a smartphone to the intercom via our SIP cloud
- 8-MP Camera with light sensitive optics, full 180° panoramic view.
- Dual Mic, High Quality Speaker, & Noise Cancellation.
- Video-log records both ring events and door access via PIN or RFID.

### Access control with frogTerminal

- Individual schedule-bound PIN numbers for door access.
- Scrambling of numerical keypad layout on the display during entry.
- Integrated DESFire EV2® RFID reader plus PIN for two-factor authentication.
- Optionally, or outside of access hours, automatic call verification for three-factor authentication.