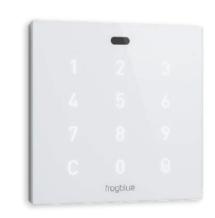

### Access control with frogTerminal

- Individual schedule-bound PIN numbers for door access.
- Scrambling of numerical keypad layout on the display during entry.
- Integrated DESFire EV2® RFID reader plus PIN for two-factor authentication.
- Optionally, or outside of access hours, automatic call verification for three-factor authentication.