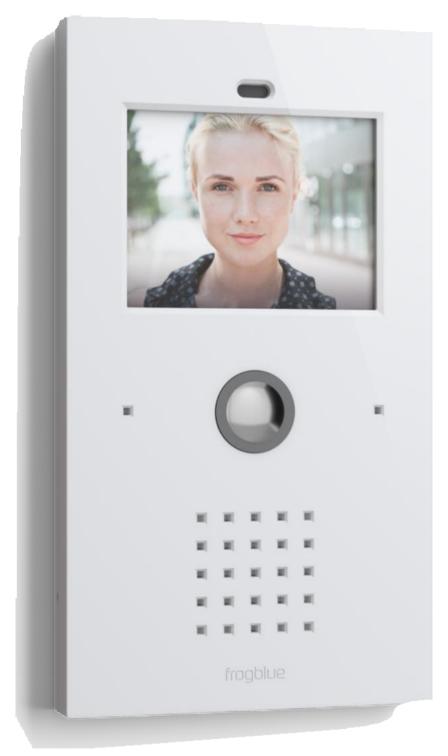

## frogblue

Frog Terminal

- Based on the universal SIP standard.
- Supports multi-party scenarios & large-scale distributed properties.
- Can simultaneously incorporate multiple SIP PBXs and SIP servers.
- Direct SIP calls to any IP video phone.
- Automatically connect a smartphone to the intercom via our SIP cloud
- 8-MP Camera with light sensitive optics, full 180° panoramic view.
- Dual Mic, High Quality Speaker, & Noise Cancellation.
- Video-log records both ring events and door access via PIN or RFID.

### Access control with frogTerminal

- Individual schedule-bound PIN numbers for door access.
- Scrambling of numerical keypad layout on the display during entry.
- Integrated DESFire EV2® RFID reader plus PIN for two-factor authentication.
- Optionally, or outside of access hours, automatic call verification for three-factor authentication.