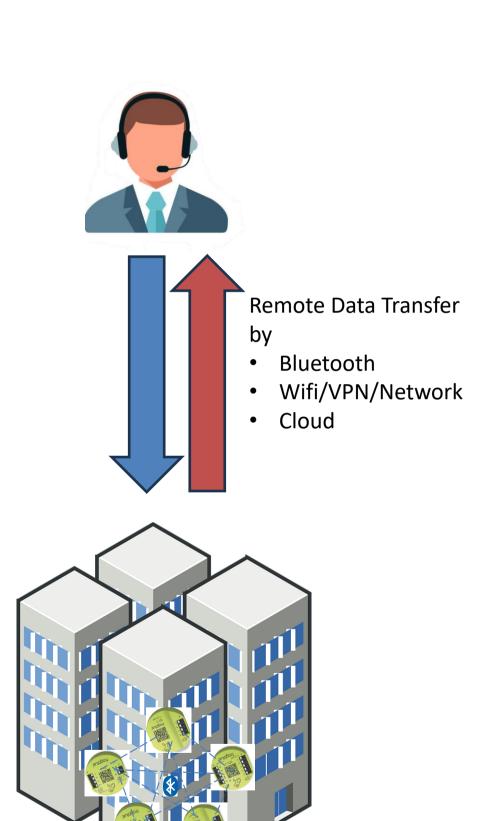

#### Cloud access on demand

- Cloud services or internet access is not a prerequisite for Building control.
   Also, zero data stored offsite from your building.
- For remote control, operators can activate either a secure VPN
  access or the complimentary frogCloud. Our configuration
  assistant automatically and securely establishes a connection to
  your smart device.
- FrogCloud does not require an account or email address; it's anonymous and free-of- charge. Our cloud utilises the universal MQTT standard and is managed from a datacenter in Germany.
- ==> Only users seeking external building control require frogCloud.