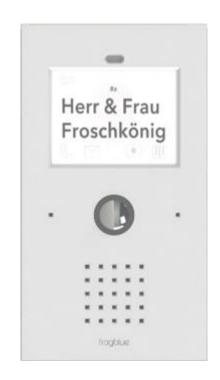

## frogblue

Frog Terminal

- Based on the universal SIP standard.
- Supports multi-party scenarios & large-scale distributed properties.
- Can simultaneously incorporate multiple SIP PBXs and SIP servers.
- Direct SIP calls to any IP video phone.
- Automatically connect a smartphone to the intercom via our SIP cloud
- 8-MP Camera with light sensitive optics, full 180° panoramic view.
- Dual Mic, High Quality Speaker, & Noise Cancellation.
- Video-log records both ring events and door access via PIN or RFID.

### Access control with frogTerminal

- Individual schedule-bound PIN numbers for door access.
- Scrambling of numerical keypad layout on the display during entry.
- Integrated DESFire EV2® RFID reader plus PIN for two-factor authentication.
- Optionally, or outside of access hours, automatic call verification for three-factor authentication.